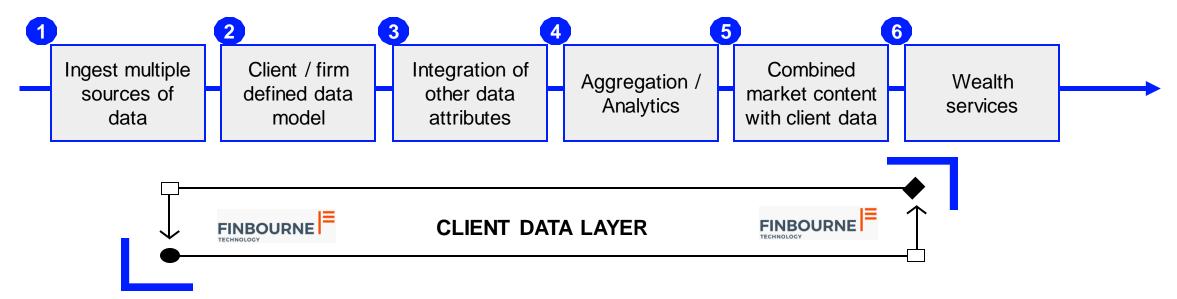

## Client Data Layer – Overview

- Open Data Platform
- Cloud native technology stack Hosted, VPN, Hosted with token, Fully Deployed
- Extensible Data Model
- Map transaction and holdings data from any source / data model
- Scopes Ringfence data, then permission access by portfolio, branch, client, advisor
- **Aggregate** across scopes, by any data model property
- Bitemporal Event Register.
- Recipes Decouple portfolio data form analytical libraries, market data, accounting conventions etc.