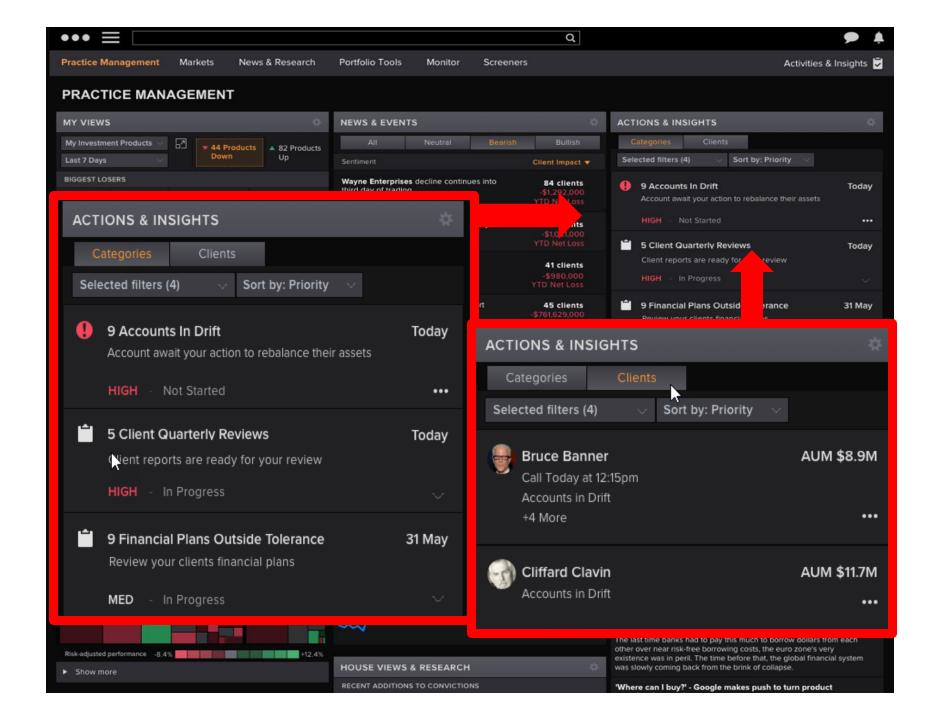

## SINGLE USER INTERFACE TO ALL SYSTEMS

ADVISOR PRODUCTIVITY SIGNIFICANTLY ENHANCED

GREATER RELEVANCY
IMPROVES CLIENT
EXPERIENCE

MULTI-CHANNEL
EXPERIENCE BETTER FOR
ADVISOR & CLIENT

MANAGING THE
"IRRATIONALITY" OF
PRIVATE INVESTORS
BECOMES SIMPLER