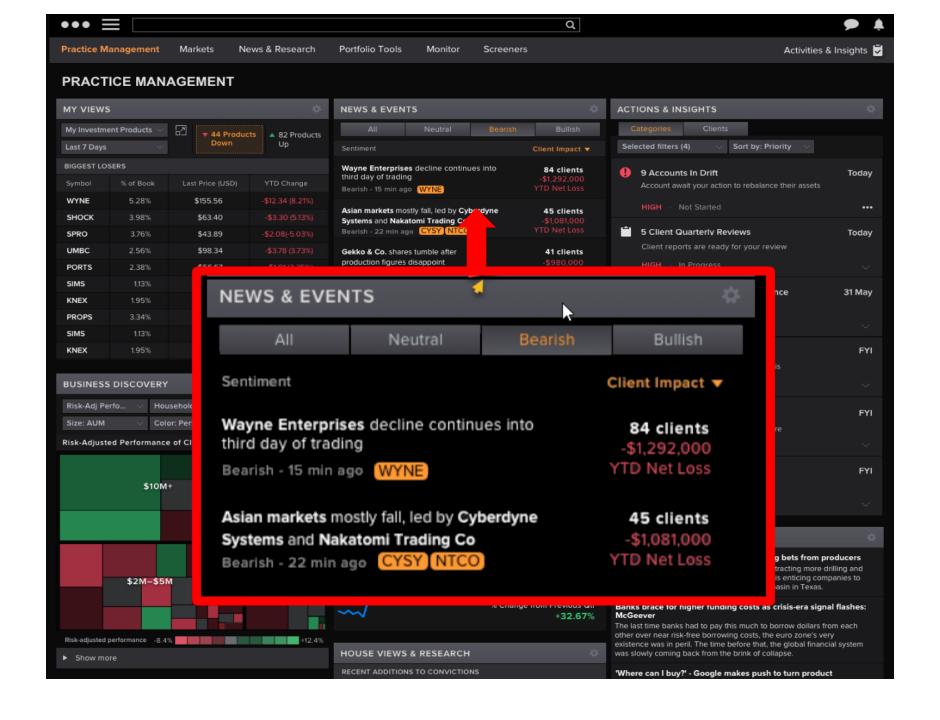

## SINGLE USER INTERFACE TO ALL SYSTEMS

ADVISOR PRODUCTIVITY SIGNIFICANTLY ENHANCED

GREATER RELEVANCY
IMPROVES CLIENT
EXPERIENCE

MULTI-CHANNEL
EXPERIENCE BETTER FOR
ADVISOR & CLIENT

MANAGING THE
"IRRATIONALITY" OF
PRIVATE INVESTORS
BECOMES SIMPLER