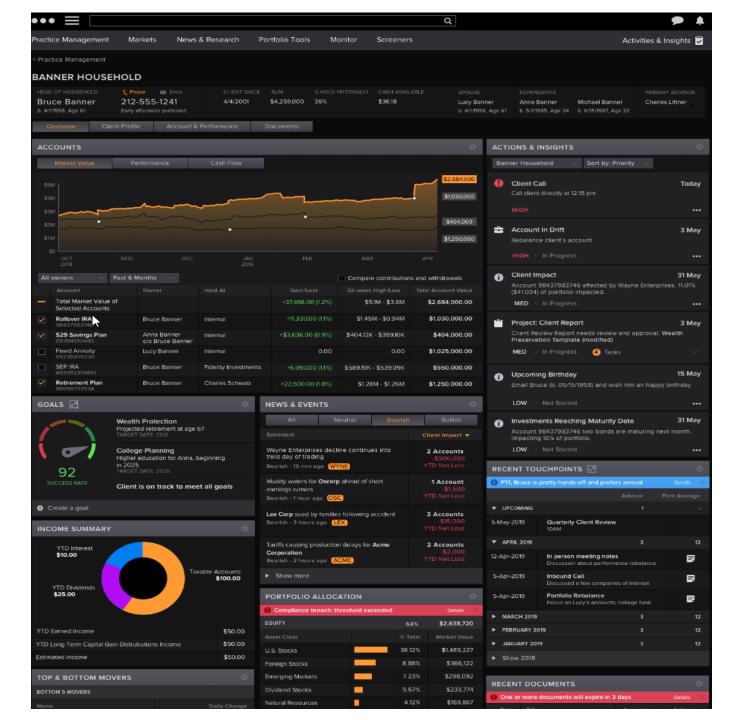

## SINGLE USER INTERFACE TO ALL SYSTEMS

ADVISOR PRODUCTIVITY SIGNIFICANTLY ENHANCED

GREATER RELEVANCY
IMPROVES CLIENT
EXPERIENCE

MULTI-CHANNEL
EXPERIENCE BETTER FOR
ADVISOR & CLIENT

MANAGING THE
"IRRATIONALITY" OF
PRIVATE INVESTORS
BECOMES SIMPLER