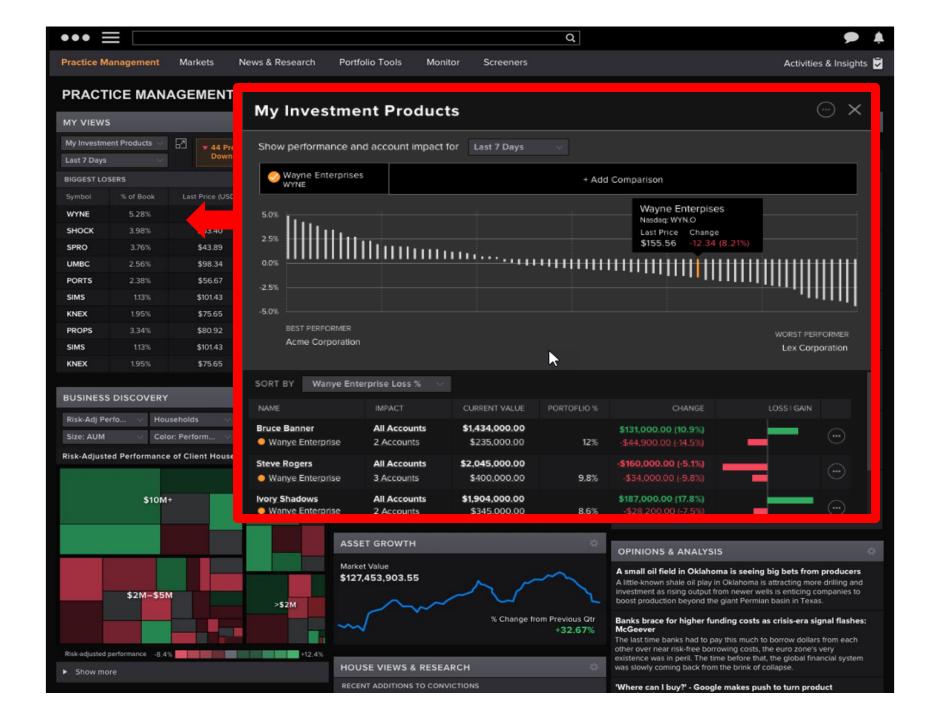

## SINGLE USER INTERFACE TO ALL SYSTEMS

ADVISOR PRODUCTIVITY SIGNIFICANTLY ENHANCED

GREATER RELEVANCY
IMPROVES CLIENT
EXPERIENCE

MULTI-CHANNEL
EXPERIENCE BETTER FOR
ADVISOR & CLIENT

MANAGING THE
"IRRATIONALITY" OF
PRIVATE INVESTORS
BECOMES SIMPLER