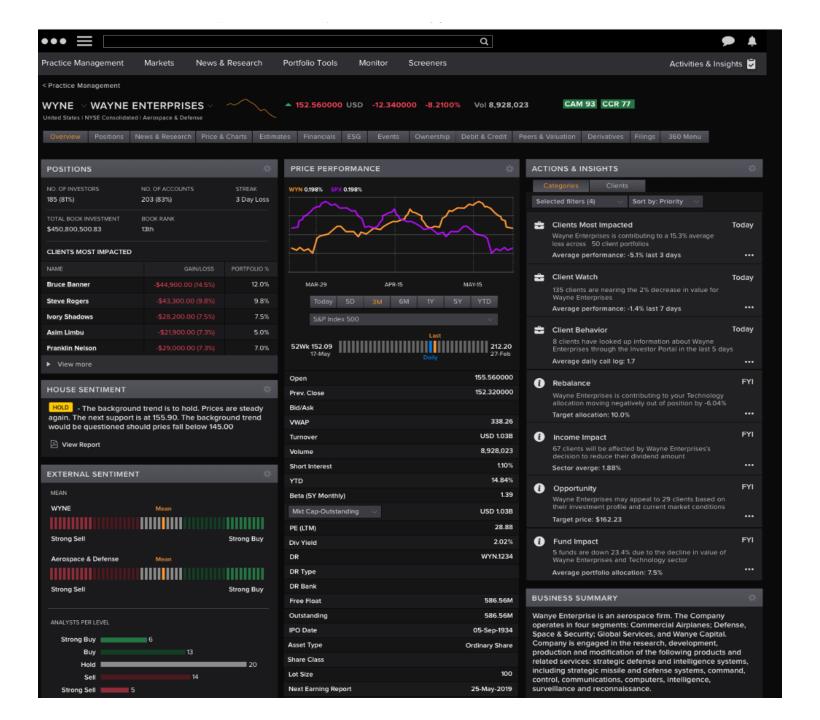

## SINGLE USER INTERFACE TO ALL SYSTEMS

ADVISOR PRODUCTIVITY SIGNIFICANTLY ENHANCED

GREATER RELEVANCY
IMPROVES CLIENT
EXPERIENCE

MULTI-CHANNEL
EXPERIENCE BETTER FOR
ADVISOR & CLIENT

MANAGING THE
"IRRATIONALITY" OF
PRIVATE INVESTORS
BECOMES SIMPLER