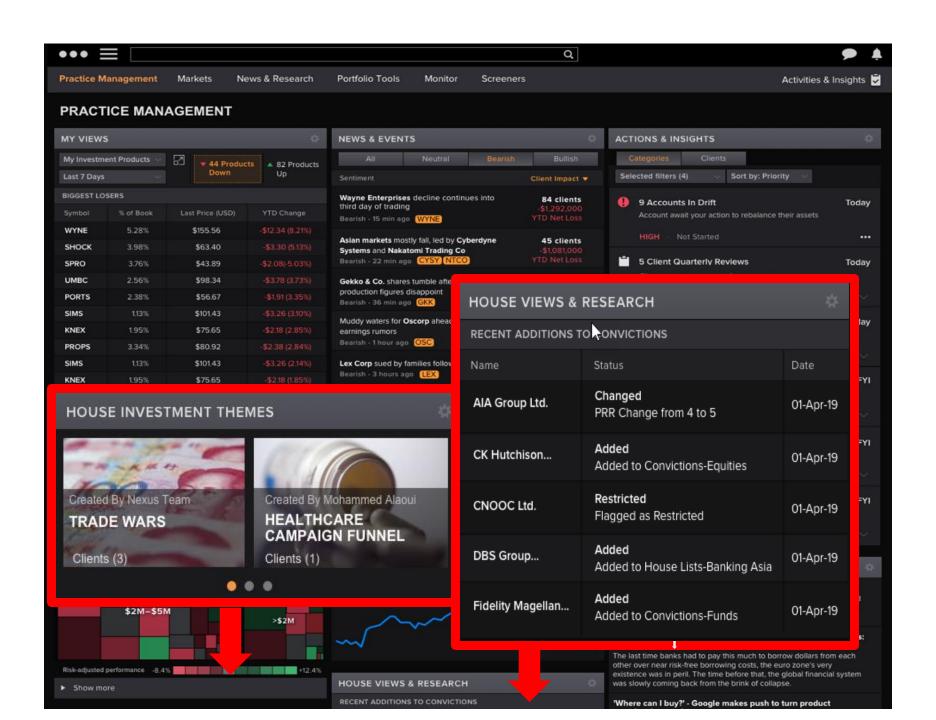

## SINGLE USER INTERFACE TO ALL SYSTEMS

ADVISOR PRODUCTIVITY SIGNIFICANTLY ENHANCED

GREATER RELEVANCY
IMPROVES CLIENT
EXPERIENCE

MULTI-CHANNEL
EXPERIENCE BETTER FOR
ADVISOR & CLIENT

MANAGING THE
"IRRATIONALITY" OF
PRIVATE INVESTORS
BECOMES SIMPLER