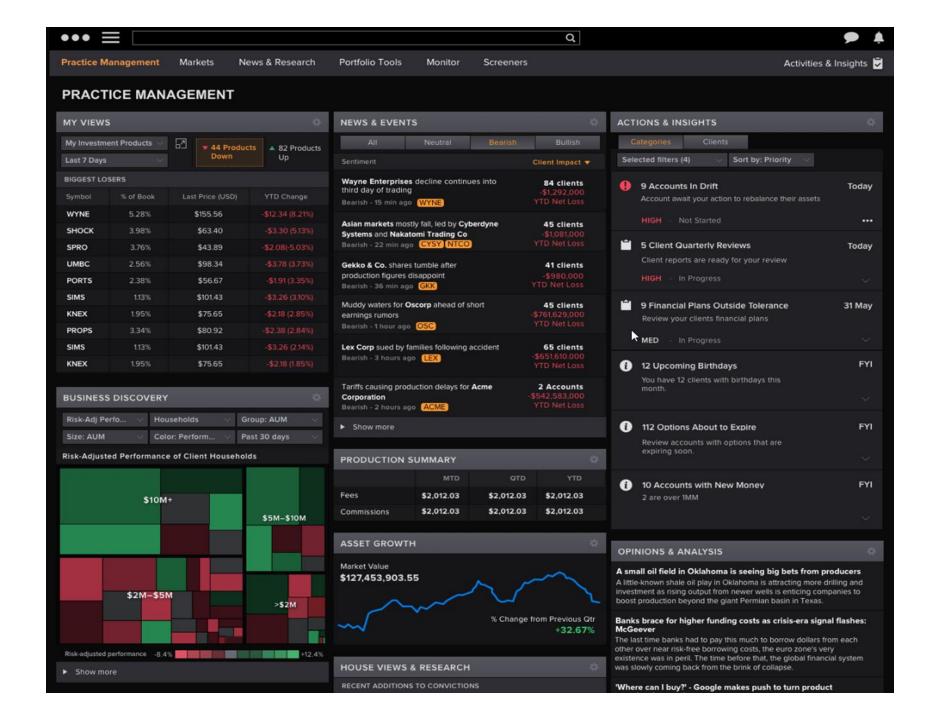

## SINGLE USER INTERFACE TO ALL SYSTEMS

ADVISOR PRODUCTIVITY SIGNIFICANTLY ENHANCED

GREATER RELEVANCY
IMPROVES CLIENT
EXPERIENCE

MULTI-CHANNEL
EXPERIENCE BETTER FOR
ADVISOR & CLIENT

MANAGING THE
"IRRATIONALITY" OF
PRIVATE INVESTORS
BECOMES SIMPLER