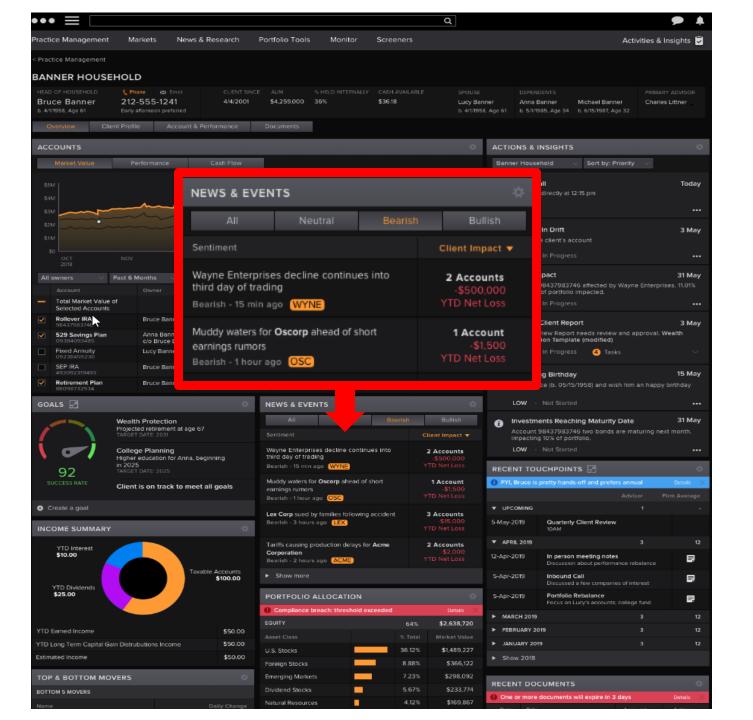

## Overcoming key challenges for advisers in 2020

**IMAP 25<sup>th</sup> November** 



## Client Data Layer – Overview



- Open Data Platform
- Cloud native technology stack Hosted, VPN, Hosted with token, Fully Deployed
- Extensible Data Model
- Map transaction and holdings data from any source / data model
- Scopes Ringfence data, then permission access by portfolio, branch, client, advisor
- **Aggregate** across scopes, by any data model property
- Bitemporal Event Register.
- Recipes Decouple portfolio data form analytical libraries, market data, accounting conventions etc.









































































## SINGLE USER INTERFACE TO ALL SYSTEMS

ADVISOR PRODUCTIVITY SIGNIFICANTLY ENHANCED

GREATER RELEVANCY
IMPROVES CLIENT
EXPERIENCE

MULTI-CHANNEL
EXPERIENCE BETTER FOR
ADVISOR & CLIENT

MANAGING THE
"IRRATIONALITY" OF
PRIVATE INVESTORS
BECOMES SIMPLER

SEAMLESS INTEGRATION
OF "BEST-OF-BREED"
THIRD PARTY
APPLICATIONS



## THANK YOU