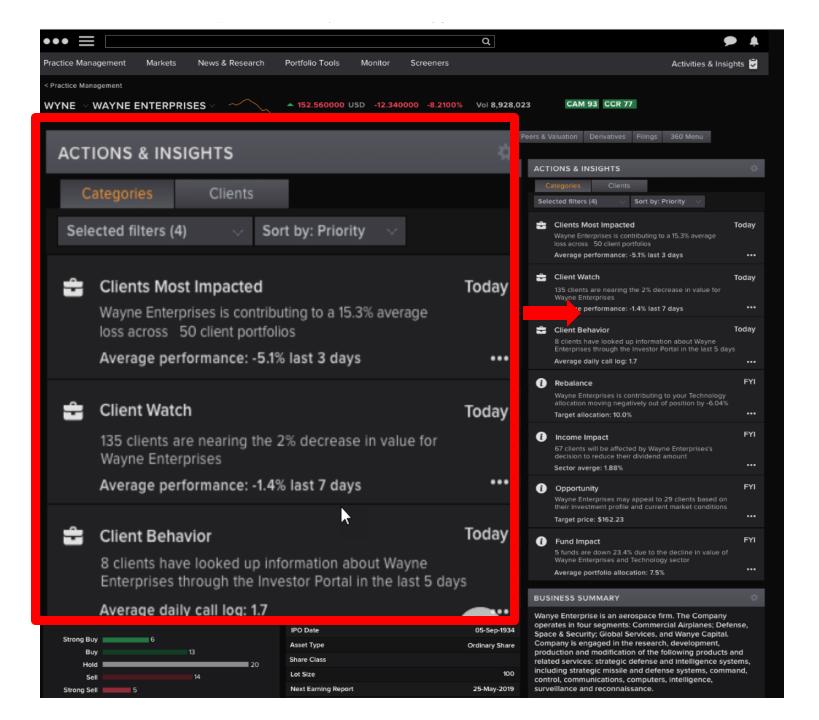

## SINGLE USER INTERFACE TO ALL SYSTEMS

ADVISOR PRODUCTIVITY SIGNIFICANTLY ENHANCED

GREATER RELEVANCY
IMPROVES CLIENT
EXPERIENCE

MULTI-CHANNEL
EXPERIENCE BETTER FOR
ADVISOR & CLIENT

MANAGING THE
"IRRATIONALITY" OF
PRIVATE INVESTORS
BECOMES SIMPLER

SEAMLESS INTEGRATION
OF "BEST-OF-BREED"
THIRD PARTY
APPLICATIONS