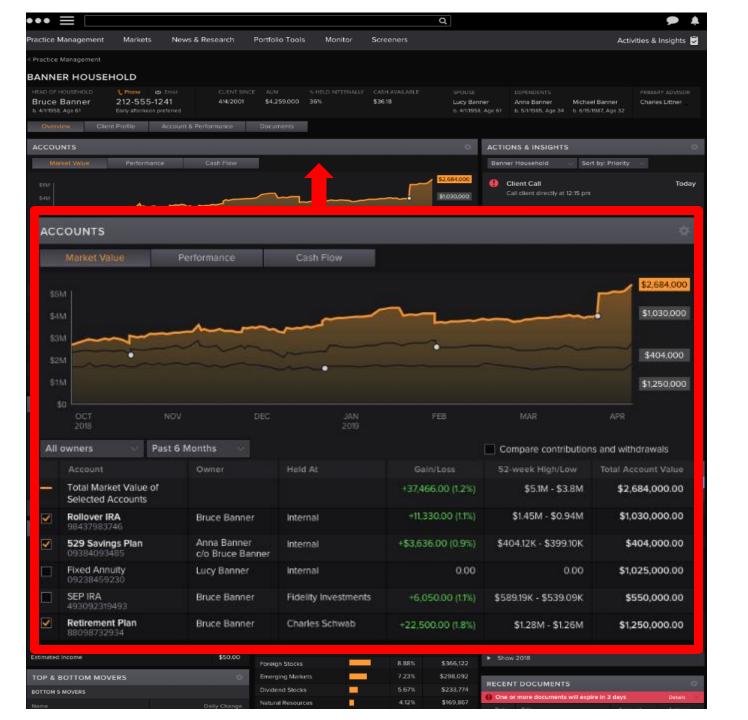

## SINGLE USER INTERFACE TO ALL SYSTEMS

ADVISOR PRODUCTIVITY SIGNIFICANTLY ENHANCED

GREATER RELEVANCY
IMPROVES CLIENT
EXPERIENCE

MULTI-CHANNEL
EXPERIENCE BETTER FOR
ADVISOR & CLIENT

MANAGING THE
"IRRATIONALITY" OF
PRIVATE INVESTORS
BECOMES SIMPLER