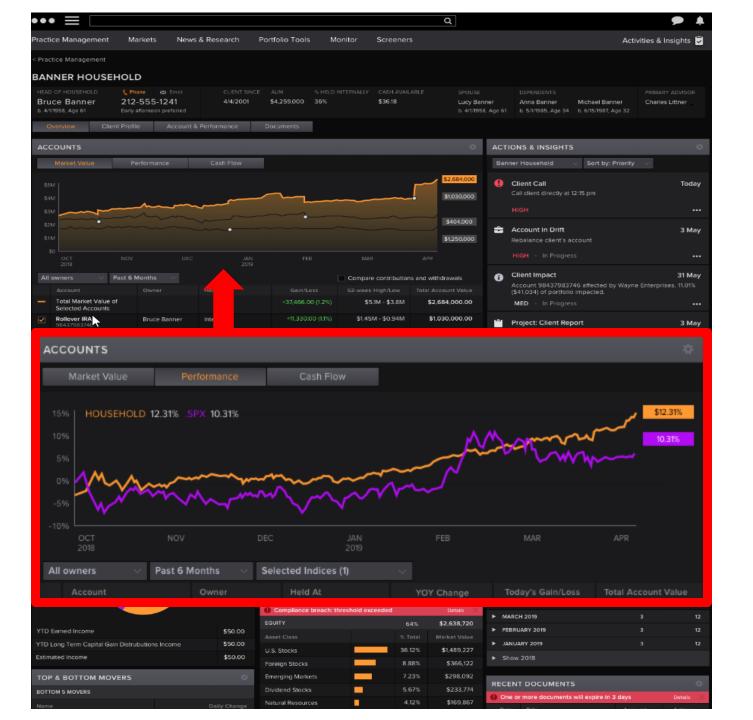

## SINGLE USER INTERFACE TO ALL SYSTEMS

ADVISOR PRODUCTIVITY SIGNIFICANTLY ENHANCED

GREATER RELEVANCY
IMPROVES CLIENT
EXPERIENCE

MULTI-CHANNEL
EXPERIENCE BETTER FOR
ADVISOR & CLIENT

MANAGING THE
"IRRATIONALITY" OF
PRIVATE INVESTORS
BECOMES SIMPLER