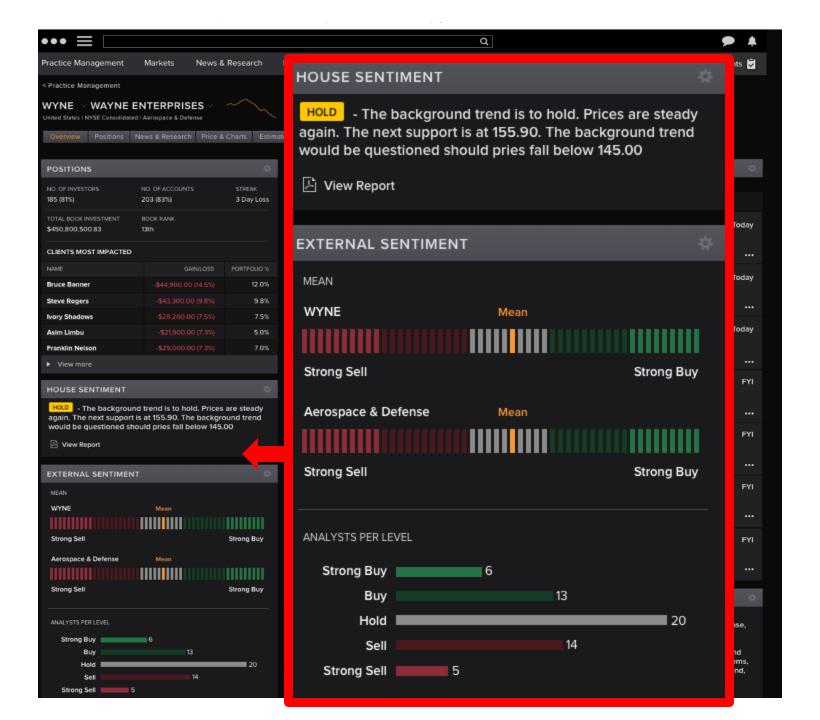

## SINGLE USER INTERFACE TO ALL SYSTEMS

ADVISOR PRODUCTIVITY SIGNIFICANTLY ENHANCED

GREATER RELEVANCY
IMPROVES CLIENT
EXPERIENCE

MULTI-CHANNEL
EXPERIENCE BETTER FOR
ADVISOR & CLIENT

MANAGING THE
"IRRATIONALITY" OF
PRIVATE INVESTORS
BECOMES SIMPLER

SEAMLESS INTEGRATION
OF "BEST-OF-BREED"
THIRD PARTY
APPLICATIONS