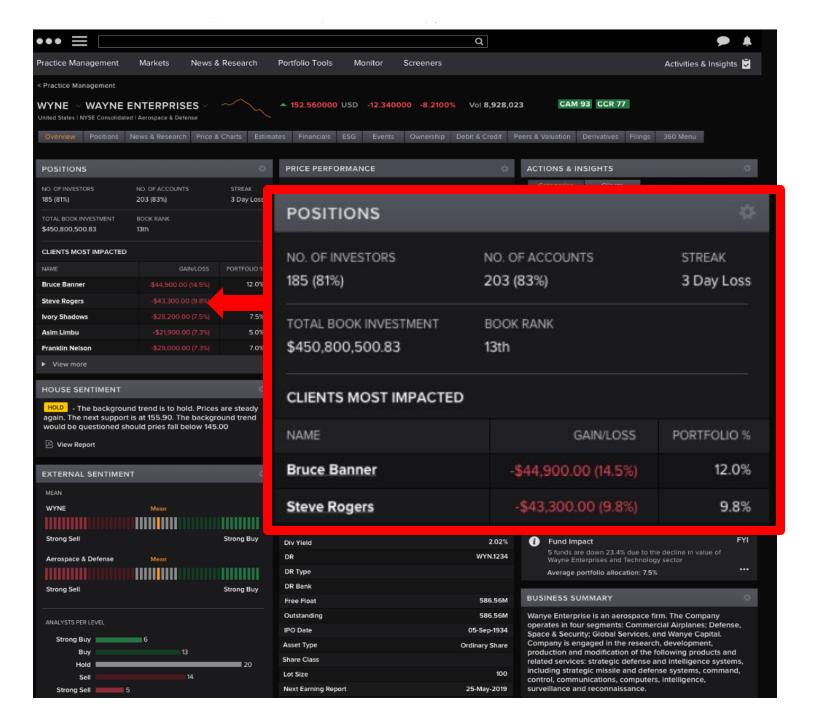

## SINGLE USER INTERFACE TO ALL SYSTEMS

ADVISOR PRODUCTIVITY SIGNIFICANTLY ENHANCED

GREATER RELEVANCY
IMPROVES CLIENT
EXPERIENCE

MULTI-CHANNEL
EXPERIENCE BETTER FOR
ADVISOR & CLIENT

MANAGING THE
"IRRATIONALITY" OF
PRIVATE INVESTORS
BECOMES SIMPLER

SEAMLESS INTEGRATION
OF "BEST-OF-BREED"
THIRD PARTY
APPLICATIONS