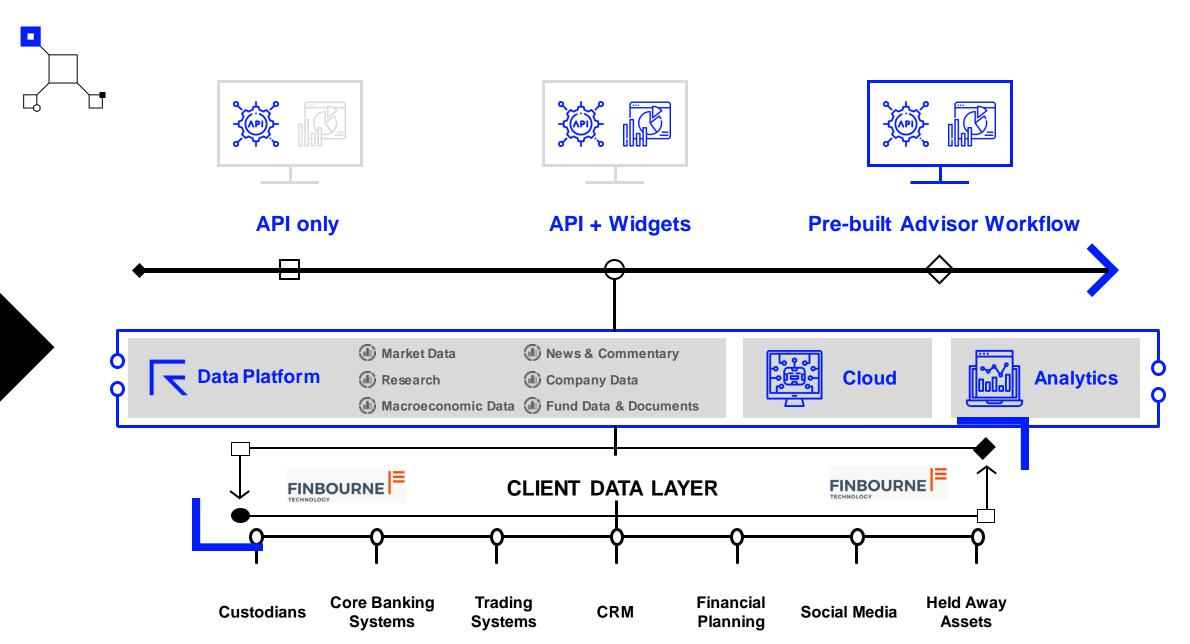

## Client Data Layer – Overview

- Open Data Platform
- Cloud native technology stack Hosted, VPN, Hosted with token, Fully Deployed
- Extensible Data Model
- Map transaction and holdings data from any source / data model
- Scopes Ringfence data, then permission access by portfolio, branch, client, advisor
- **Aggregate** across scopes, by any data model property
- Bitemporal Event Register.
- Recipes Decouple portfolio data form analytical libraries, market data, accounting conventions etc.

## SINGLE USER INTERFACE TO ALL SYSTEMS

ADVISOR PRODUCTIVITY SIGNIFICANTLY ENHANCED

GREATER RELEVANCY
IMPROVES CLIENT
EXPERIENCE

MULTI-CHANNEL
EXPERIENCE BETTER FOR
ADVISOR & CLIENT

MANAGING THE
"IRRATIONALITY" OF
PRIVATE INVESTORS
BECOMES SIMPLER

SEAMLESS INTEGRATION
OF "BEST-OF-BREED"
THIRD PARTY
APPLICATIONS