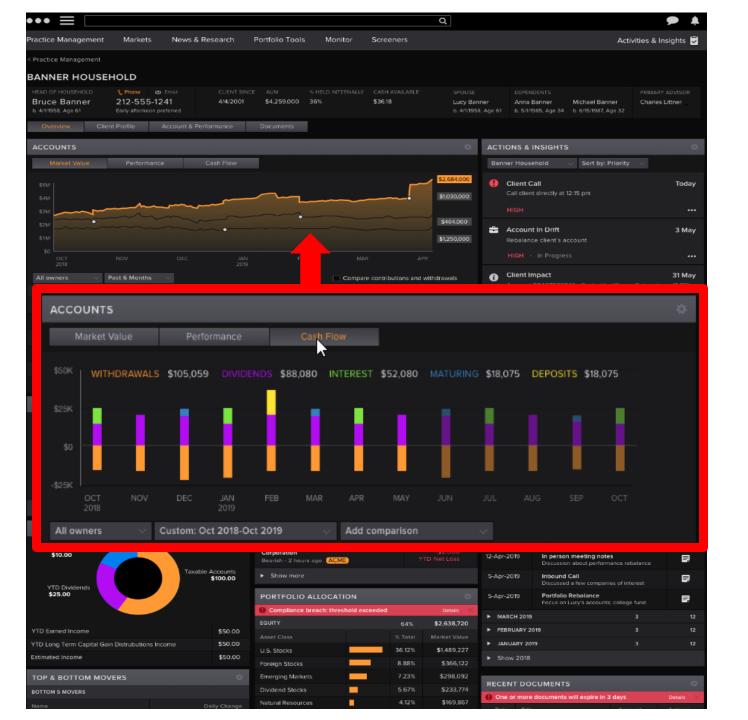

## SINGLE USER INTERFACE TO ALL SYSTEMS

ADVISOR PRODUCTIVITY SIGNIFICANTLY ENHANCED

GREATER RELEVANCY
IMPROVES CLIENT
EXPERIENCE

MULTI-CHANNEL
EXPERIENCE BETTER FOR
ADVISOR & CLIENT

MANAGING THE
"IRRATIONALITY" OF
PRIVATE INVESTORS
BECOMES SIMPLER