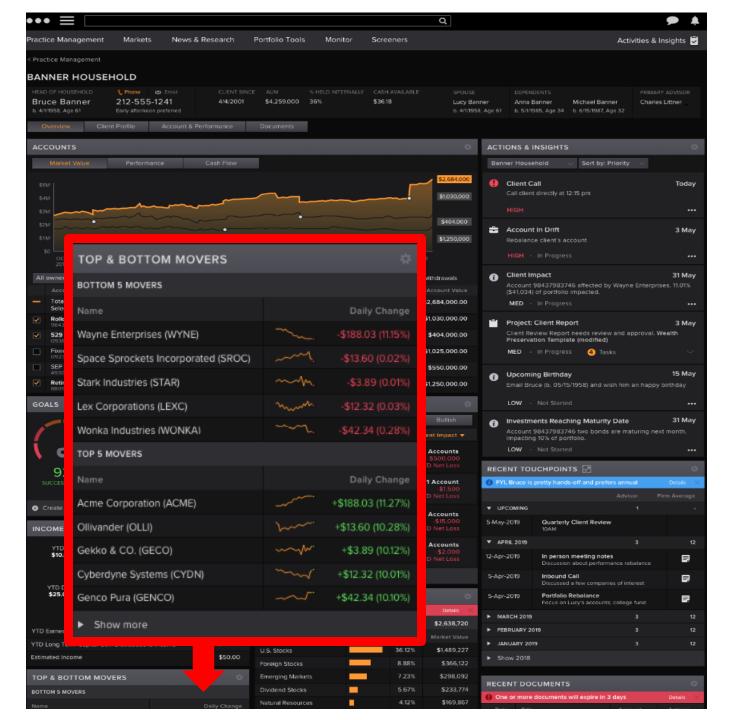

## Overcoming key challenges for advisers in 2020

**IMAP 25<sup>th</sup> November** 



## Client Data Layer – Overview



- Open Data Platform
- Cloud native technology stack Hosted, VPN, Hosted with token, Fully Deployed
- Extensible Data Model
- Map transaction and holdings data from any source / data model
- Scopes Ringfence data, then permission access by portfolio, branch, client, advisor
- **Aggregate** across scopes, by any data model property
- Bitemporal Event Register.
- Recipes Decouple portfolio data form analytical libraries, market data, accounting conventions etc.









































































## SINGLE USER INTERFACE TO ALL SYSTEMS

ADVISOR PRODUCTIVITY SIGNIFICANTLY ENHANCED

GREATER RELEVANCY
IMPROVES CLIENT
EXPERIENCE

MULTI-CHANNEL
EXPERIENCE BETTER FOR
ADVISOR & CLIENT

MANAGING THE
"IRRATIONALITY" OF
PRIVATE INVESTORS
BECOMES SIMPLER

SEAMLESS INTEGRATION
OF "BEST-OF-BREED"
THIRD PARTY
APPLICATIONS



## THANK YOU