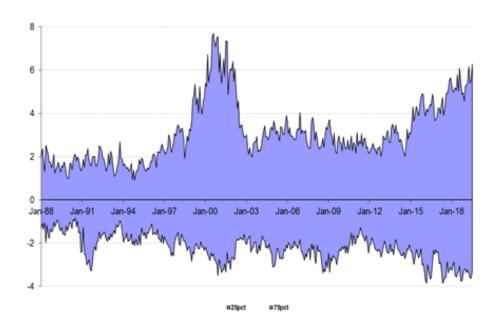

#### 12 Month Fwd PEs for Industrials (25th percentile & 75th percentile vs median)