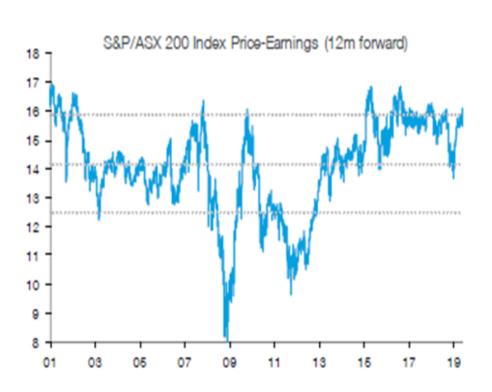

, conducted in December 2017 by Confirmit on behalf of Macquarie Propensity Project surveys, conducted throughout 2017 by Confirmit on behalf of Macquarie Bank. We accept no obligation to correct or update the information or opinions in it. Opinions expressed are subject to change without notice. No member of the Macquarie Group accepts any liability whatsoever for any direct, indirect, consequential or other loss arising from any use of this material and /or further communication in relation to this material.

© Copyright is reserved throughout. The information contained in this document may be shared within your organisation, but must not be copied, either in whole or in part, or distributed to any other person without acknowledging Macquarie as the author.



### **Market Valuations**



#### 12 Month Fwd PEs for Industrials (25th percentile & 75th percentile vs median)









# Thank you