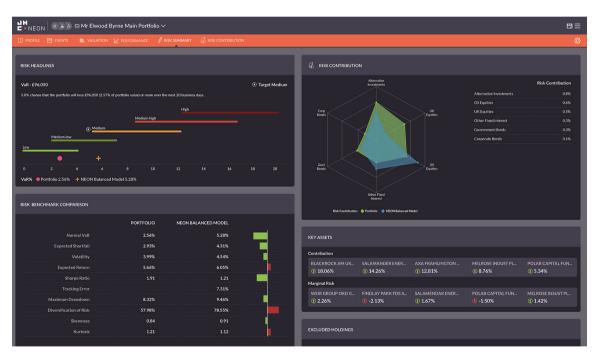

## **NEON FOR RISK**

PRIMARY USERS: INVESTMENT ADVISORS & RISK

- INSTITUTIONAL GRADE RISK & EXPECTED RETURN ANALYSIS
- CALCULATE AND MONITOR DAILY PORTFOLIO ANALYTICS, INCLUDING VS BENCHMARK/MODEL AS APPROPRIATE
- SCAN & TRACK WARNINGS & OUTLIERS BY ADVISOR, BY CLIENT & BY PORTFOLIO