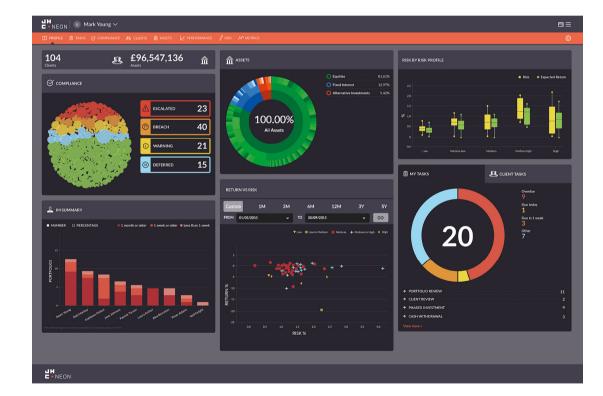

## **NEON FOR EXEC OVERSIGHT**

#### PRIMARY USERS:

EXEC & TEAM LEADERS/BRANCH HEADS

- OBTAIN 360° UNIFIED VIEW OF ENTIRE FIRM & CLIENT BOOK WITH HEADLINE ANALYTICS & MANAGEMENT INFORMATION
- VISUALISE CURRENT STATUS & HISTORIC TRENDS
- REVIEW & ANALYSE ACROSS FIRM HIERARCHY (EG. FIRM-WIDE, BY OFFICE, BY BUSINESS UNIT, BY TEAM, ETC.)