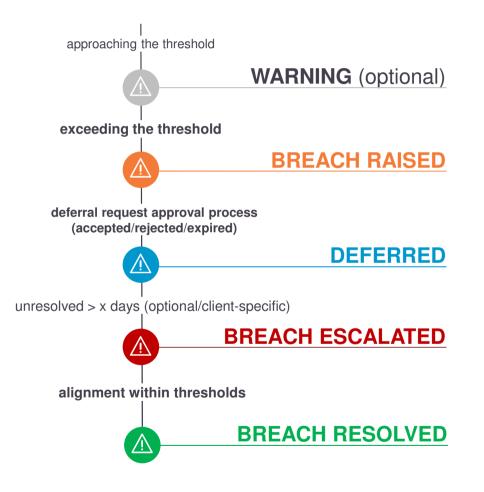

## **NEON OUTLIER JOURNEY / WORKFLOW**

- $\checkmark$  INTUITIVE
- ✓ CONSISTENT
- ✓ HISTORIC AUDIT TRAIL