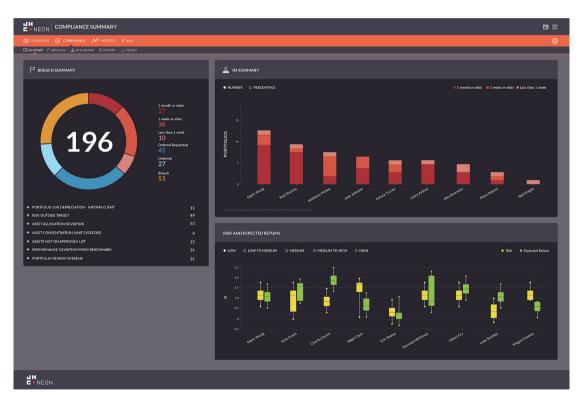

## **NEON FOR COMPLIANCE**

#### **PRIMARY USERS:**

**COMPLIANCE & PORTFOLIO MANAGERS** 

- PROACTIVELY ANALYSE & MONITOR EVERY PORTFOLIO & EVERY CLIENT ON A DAILY BASIS TO IDENTIFY ALL OUTLIERS & BREACHES
- AUTOMATES ONGOING PORTFOLIO REVIEW, MANDATE OVERSIGHT & CLIENT SUITABILTY ANALYSIS
- INTEGRATED ALERTS, WORKFLOW & HISTORIC AUDIT TRAIL FROM IDENTIFICATION TO RESOLUTION