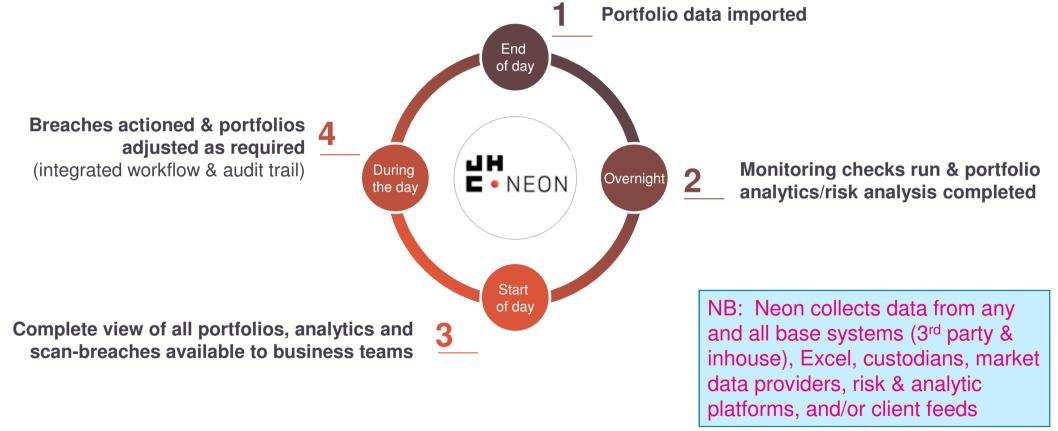

<sup>TH</sup> AUG 2019

# **L** Cutting edge technology on a secure, proven platform

## JHC – A trusted partner



## **H** A trusted partner to 60+ different financial institutions









# JHC NEON



## LIH C • NEON

#### Complete Digital Dashboard

- 360° view of every client, every manager & every portfolio
- Visualise & identify all suitability outliers & breaches
- Integrated work flow & complete audit trail

#### Automated portfolio monitoring service

- Automatically aggregates & scans every portfolio, every client & every holding, every night
- Institutional-grade risk analysis & analytics

#### • Typical users:

- Executive team / CIO
- Investment Advisors / Client Managers
- Compliance & Risk Management





## **LH** Collect, aggregate, transform & analyse automatically







## **NEON FOR EXEC OVERSIGHT**



#### PRIMARY USERS:

EXEC & TEAM LEADERS/BRANCH HEADS

- OBTAIN 360° UNIFIED VIEW OF ENTIRE FIRM & CLIENT BOOK WITH HEADLINE ANALYTICS & MANAGEMENT INFORMATION
- VISUALISE CURRENT STATUS & HISTORIC TRENDS
- REVIEW & ANALYSE ACROSS FIRM HIERARCHY (EG. FIRM-WIDE, BY OFFICE, BY BUSINESS UNIT, BY TEAM, ETC.)



## **NEON FOR EXEC OVERSIGHT**



#### PRIMARY USERS:

EXEC & TEAM LEADERS/BRANCH HEADS

- OBTAIN 360° UNIFIED VIEW OF ENTIRE FIRM & CLIENT BOOK WITH HEADLINE ANALYTICS & MANAGEMENT INFORMATION
- VISUALISE CURRENT STATUS & HISTORIC TRENDS
- REVIEW & ANALYSE ACROSS FIRM HIERARCHY (EG. FIRM-WIDE, BY OFFICE, BY BUSINESS UNIT, BY TEAM, ETC.)



## **NEON FOR FRONT OFFICE**



#### **PRIMARY USERS:**

INVESTMENT ADVISORS & CLIENT MANAGERS

- OBTAIN 360°