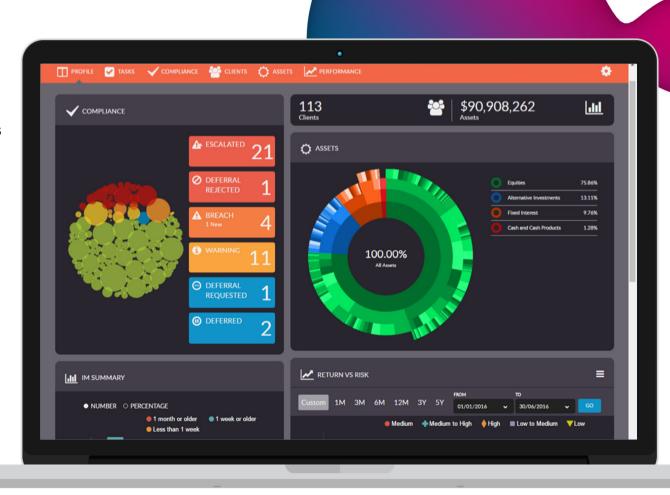

#### Complete Digital Dashboard

- 360° view of every client, every manager & every portfolio
- Visualise & identify all suitability outliers & breaches
- Integrated work flow & complete audit trail

#### Automated portfolio monitoring service

- Automatically aggregates & scans every portfolio, every client & every holding, every night
- Institutional-grade risk analysis & analytics

#### • Typical users:

- Executive team / CIO
- Investment Advisors / Client Managers
- Compliance & Risk Management