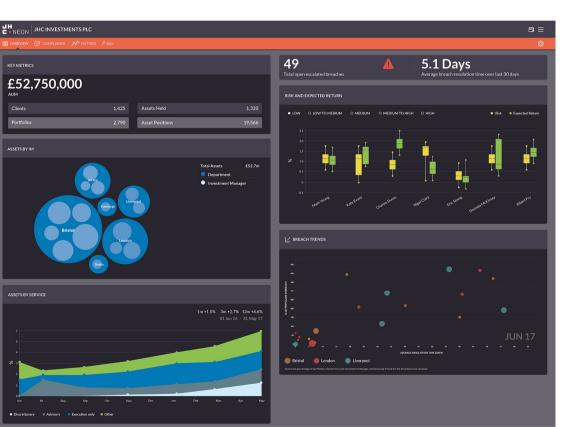

## **NEON FOR EXEC OVERSIGHT**

#### PRIMARY USERS:

EXEC & TEAM LEADERS/BRANCH HEADS

- OBTAIN 360° UNIFIED VIEW OF ENTIRE FIRM & CLIENT BOOK WITH HEADLINE ANALYTICS & MANAGEMENT INFORMATION
- VISUALISE CURRENT STATUS & HISTORIC TRENDS
- REVIEW & ANALYSE ACROSS FIRM HIERARCHY (EG. FIRM-WIDE, BY OFFICE, BY BUSINESS UNIT, BY TEAM, ETC.)